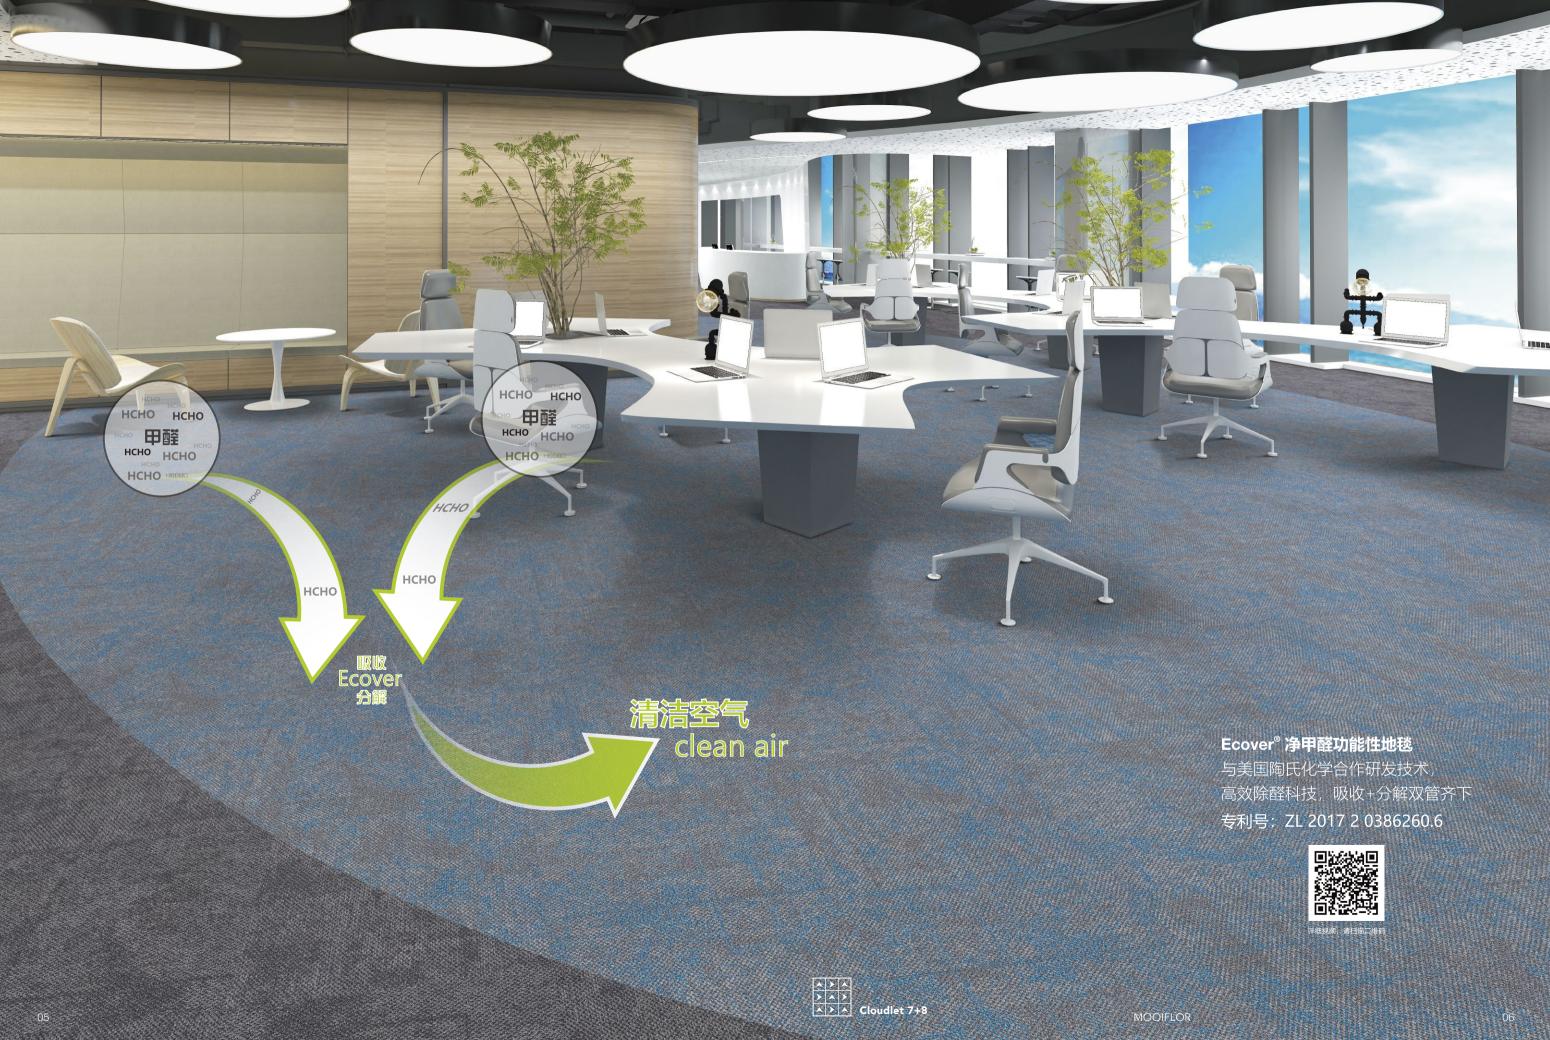

We speak carpet tile!





Start with
MOOIFLOR ...
... and lead
a more creative,
productive life.





















Cloudlet 2



Cloudlet 3



Cloudlet 4



Cloudlet 5



Cloudlet 6



Cloudlet 7



Cloudlet 8

## **INSTALLATION METHODS**



Quarter Turn



















Style Name: 云海/Cloudlet Construction: Multi-level loop Plencolor Nylon6 Color System: 100% Solution Dyed Gauge: 1/12 Stitches: 10 per inch Pile Weight: 16 oz/yd²

Pile Height: 3.0mm-5.0 mm (±0.5mm) Backing: UltraEco

50cm×50cm Tile Size: Heavy Commercial Area of Use: Passes (ASTM E 648-17) Class I Flammability:

Passes (GB 8624-2012) B<sub>1</sub> Smoke Density: Passes ASTM E 662 Less than 450 Static Propensity: Passes AATCC-134≤3.5kV Static Control: Life-of-the carpet Static Protection

Formaldehyde Purification: Passes (JC/T 1074-2008) Class I